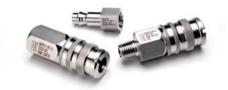

# **DQVP Series Quick Connects**

## Feature

- Max. Working Pressure: 508 psig@100°F(35 bar@38℃)
- Min. Burst Pressure: 2,030 psig@100°F (140 bar@38°C)
- Cracking Pressure: 87 psig@100°F (6 bar@38°C)
- Body and connector are made of Stainless Steel 316L
- Prevent disconnection for user's carelessness by constructed auto locking system