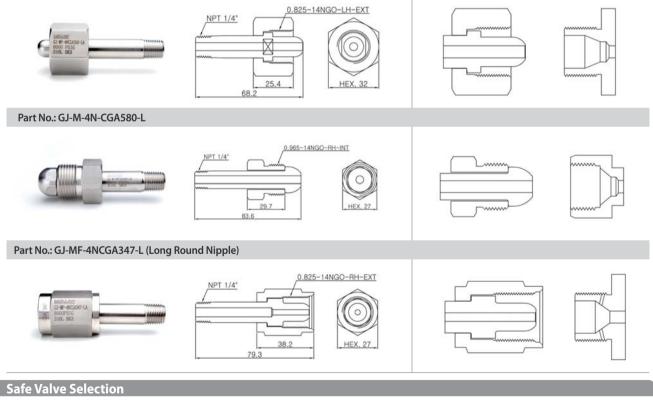

## **Ordering Information and Dimensions**

Part No.: GJ-MF-4N-CGA350-L (Round Nipple)

The selection of a valve for any application or system design must be considered to ensure safe performance.Valve function, valve rating, material compatibility, proper installation, operation and maintenance remain the sole responsibility of the system designer and the user. Dk Tech accepts no liability for any improper selection, installation, operation or maintenance.