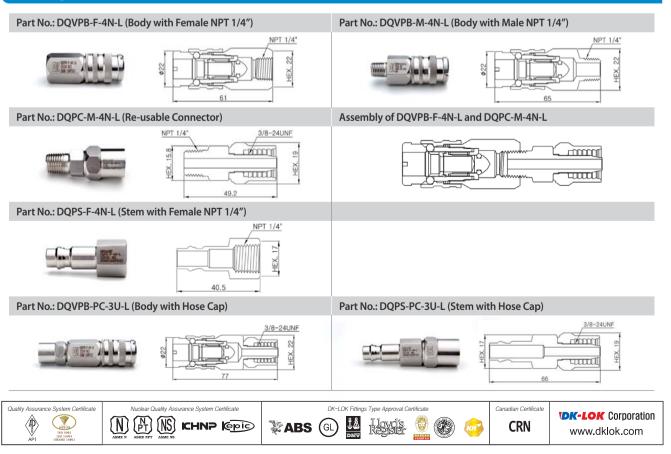

# **DQVP and GJ Series**

Pressure Rating up to 508 psig (35bar)

# **DQVP Series Quick Connects**



## Feature

- Max. Working Pressure: 508 psig@100°F(35 bar@38℃)
- Min. Burst Pressure: 2,030 psig@100°F (140 bar@38°C)
- Cracking Pressure: 87 psig@100°F (6 bar@38°C)
- Body and connector are made of Stainless Steel 316L
- Prevent disconnection for user's carelessness by constructed auto locking system

## **Materials of Construction**



#### **Ordering Information and Dimensions**



# **VDK-LOK**

## **Quick Connect & GJ Connection**

DQVPS Series Quick Connect Stem with Valve (Part No.: DQVPS-F-4N-L)



# 

| No. | Component     | Material<br>SS316        |
|-----|---------------|--------------------------|
| 1   | Stem          | ASTM A479/A276 TYPE 316L |
| 2   | Valve         | ASTM A479/A276 TYPE 316L |
| 3   | O-Ring        | NBR                      |
| 4   | Valve Cap Nut | ASTM A479/A276 TYPE 316L |
| 5   | Spring        | Stainless Steel 302      |
| 6   | Guide         | ASTM A479/A276 TYPE 316L |
| 7   | Key Spring    | Stainless Steel          |
| 8   | Protect Cap   | Option                   |

# **GJ Series Connections**



## Feature

- Max. Working Pressure: 6,000 psig@100°F (414 bar@38°C)
- Material: ASTM A276 TYPE316L
- Applied to CGA standard

#