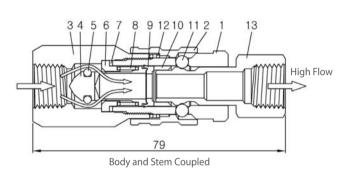

# 

| No. | Component     | Material<br>SS316        |
|-----|---------------|--------------------------|
| 1   | Stem          | ASTM A479/A276 TYPE 316L |
| 2   | Valve         | ASTM A479/A276 TYPE 316L |
| 3   | O-Ring        | NBR                      |
| 4   | Valve Cap Nut | ASTM A479/A276 TYPE 316L |
| 5   | Spring        | Stainless Steel 302      |
| 6   | Guide         | ASTM A479/A276 TYPE 316L |
| 7   | Key Spring    | Stainless Steel          |
| 8   | Protect Cap   | Option                   |