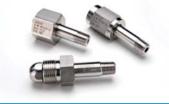

# **GJ Series Connections**

## Feature

- Max. Working Pressure: 6,000 psig@100°F (414 bar@38°C)
- Material: ASTM A276 TYPE316L
- Applied to CGA standard