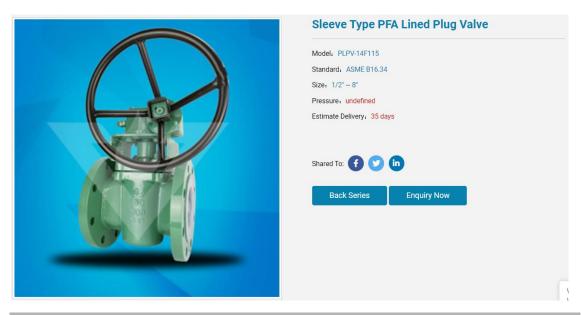

## PRODUCT DETAILED

Design and Manufacturing: API 599

Size: 2" - 12"

Pressure: Class 150, PN16

Body Material: ASTM A216 WCB, A351 CF8/CF8M

Lining Material: PFA

Diaphragm Material: PFA or PTFE

End Connection Standards: GB/T, JIS, DIN, API all are available