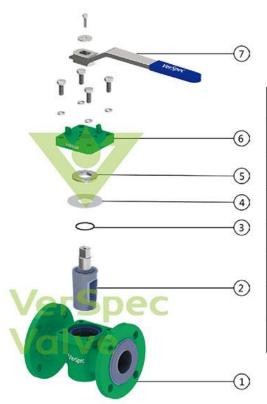

## PFA Lined Plug Valve Fig Number: PLPV

| Part No. | Part name      | Part Material   |
|----------|----------------|-----------------|
| 1        | Body           | WCB+PFA, SS+PFA |
| 2        | Plug           | WCB+PFA, SS+PFA |
| 3        | O Ring         | Viton           |
| 4        | Gasket         | PFA             |
| 5        | Pressing plate | Stainless Steel |
| 6        | Cover          | WCB, CF8, CF8M  |
| 7        | Lever          | CS, SS          |