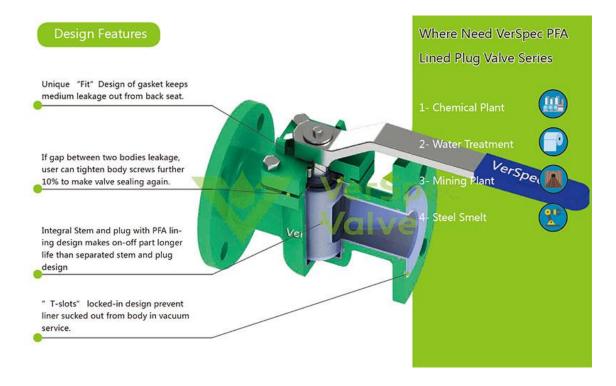

VerSpec PFA lined Plug Valve mainly was used for aggressive medium in chemical plants, such as sulfuric acid plant, Hypochlorous acid, Hydrochloric acid, Sodium hydroxide etc.