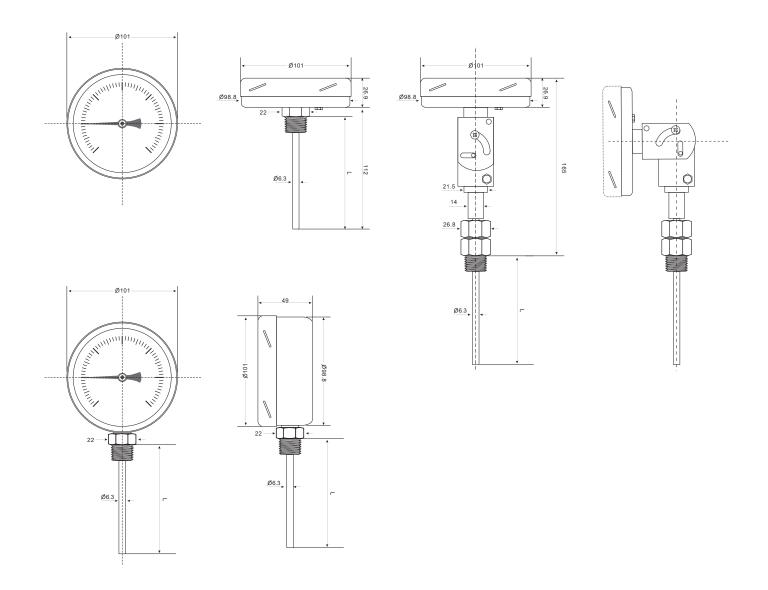

l, fixed for center back and bottom connection, slide for every angle connection

Bulb: stainless steel bulb, 6.3mm OD, length including thread, Length 2.5",4",6" as standard, other length on request

Dial: Aluminum, white background,

Pointer: Aluminum, black

Window: Instrument Glass

Micro Re-calibration: back and every angle connection, adjust at back of case, bottom connection: adjust from pointer

Ranges:-50+50,-0-60, 0-100, -20+120, 0-160, 0-200, 0-300°C/°F in stock, other ranges 30+50, -20+60, 0-80, 0-120, 0-250, 0-400, 0-500, 0-600°C/°F on request











## **Option:**

(Order for OEM order, not in stock) Dial Size:6" Bulb and connection in 316 stainless steel Matched thermowell BSP, BSPT or other special thread 6mm, 8mm or other size bulb Special length bulb

### Dimensions