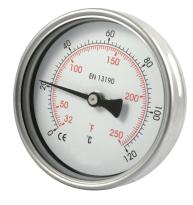

#### **Applications:**

2324 series bimetal thermometer is designed with all stainless steel construction, which is suitable for corrosive media and environments in chemical process, petroleum and food industry.

#### **Special feature:**

Normal size: 4"/100mm

Temperature element: Coiled bimetal

Accuracy: Cl 1,6 or Cl 1,0

Maximum pressure rating of stem: 25bar

Location of stem: Center back, bottom or every angle

Case: 304 stainless steel

Dial: Aluminum, white background,

Pointer: Aluminum, black

Window: Instrument Glass

Micro Re-calibration: back and every angle connection, adjust at back of case, bottom connection: adjust from pointer

Ranges:-50+50,-0-60, 0-100, -20+120, 0-160, 0-200, 0-300°C/°F in stock, other ranges 30+50, -20+60, 0-80, 0-120, 0-250, 0-400, 0-500, 0-600°C/°F on request