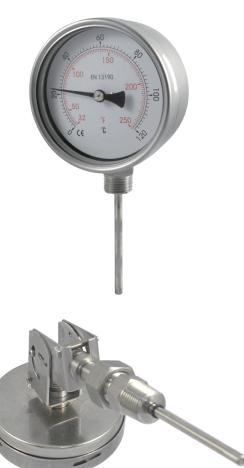

#### **Special feature:**

Normal size: 4"/100mm

Temperature element: Coiled bimetal

Accuracy: Cl 1,6 or Cl 1,0

Maximum pressure rating of stem: 25bar

Location of stem: Center back, bottom or every angle

Case: 304 stainless steel

Connection: 1/2"NPT stainless steel, fixed for center back and bottom connection, slide for every angle connection

Bulb: stainless steel bulb, 6.3mm OD, length including thread, Length 2.5",4",6" as standard, other length on request

## **Option:**

(Order for OEM order, not in stock) Dial Size:6" Bulb and connection in 316 stainless steel Matched thermowell BSP, BSPT or other special thread 6mm, 8mm or other size bulb Special length bulb